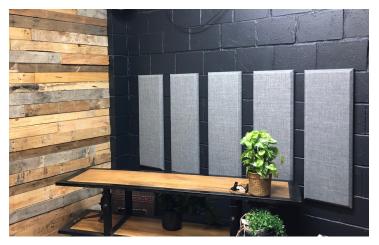

#### **Product Solution**

Primacoustic London Packs were selected as they are not only incredibly easy to install but they also suit the existing decor of the room.

London Room Kits comprise of wall panels, bass traps, diffusion and hardware and were designed for virtually any studio environment. Often considered the 'studio in a box', the kits are complete with high-performance fabric covers and easy-to-install mounting hardware.

## Conclusion

The installation of the Primacoustic London Packs have not only added to the warm feel of this room, but it has made it a very pleasant space to play musical instruments.